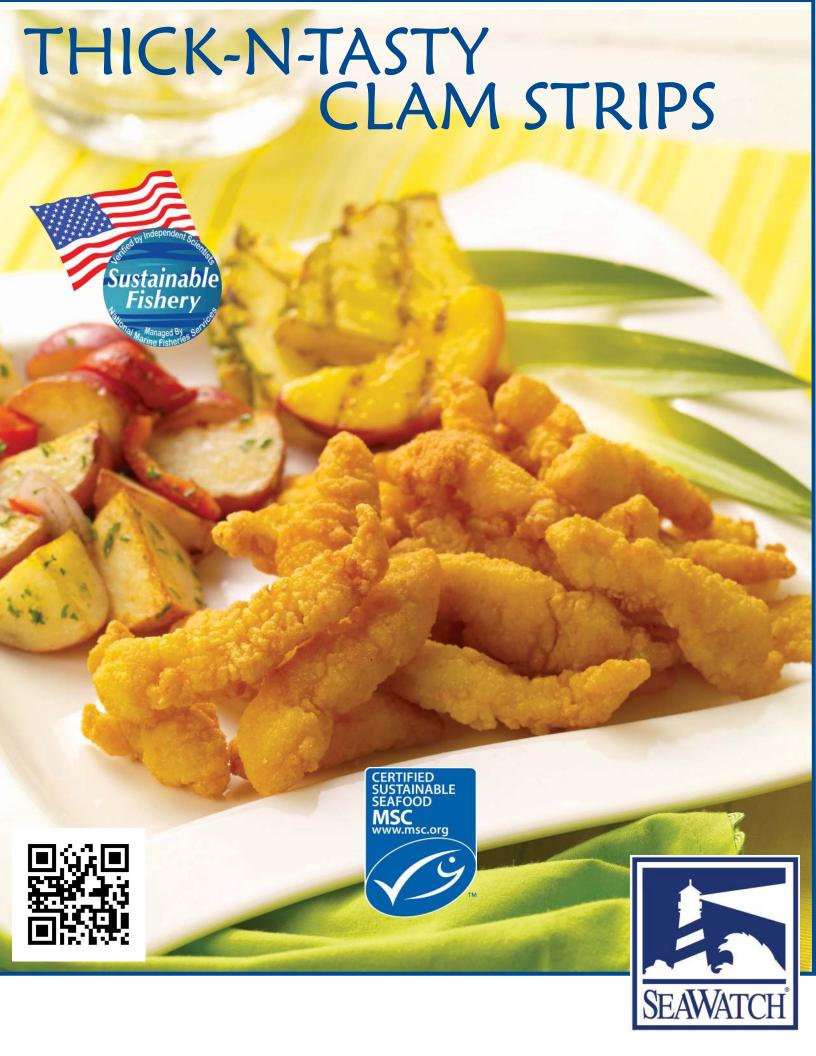

## SEA WATCH THICK-N-TASTY CLAM STRIPS

Sea Watch Thick-n-Tasty Clam Strips are made from only the finest clams, Atlantic Surf Clams (sea clams). We shuck our clams fresh off our refrigerated boats and apply our new proprietary tenderizing process to give you premium sized clam strips with a tender bite. Serve with your favorite sauce to make your very own signature appetizer or clam entree.

**Meat is sliced 1/4 inch thick:** more meat to breading ratio

**PAR-FRIED: READY in 75 seconds!** 

**PORTION PACKED:** Ensures exact portion sizes and eases preparation; meets operators' needs, less waste

**TRUE PROFIT PLEASER:** Superior Plate Coverage, more center of the plate appeal

**NO MSG:** A healthier menu item; never contained MSG and never will!