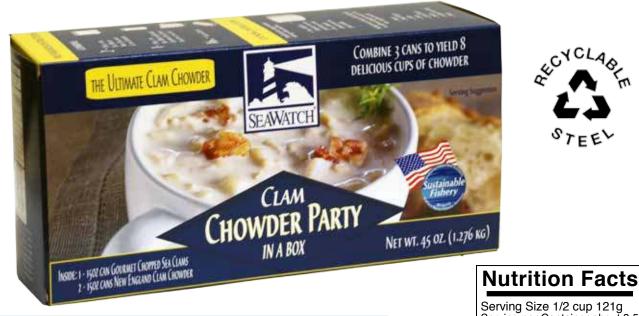

## NEW ENGLAND CLAM CHOWDER KIT

2 - 15oz NECC & 1 - 15oz Gourmet Chopped Clams

Sustainab Fishery

## NEW ENGLAND CLAM CHOWDER KIT

Our Sea Watch condensed New England Clam Chowder is made with the freshest clams and potatoes giving it that authentic New England Clam Chowder flavor. It is a favorite among foodservice operators; add your own special ingredients to make it your signature chowder.

| Serving per Container about 3.5                                                                                                                                                            |                                                                   |  |  |  |  |
|--------------------------------------------------------------------------------------------------------------------------------------------------------------------------------------------|-------------------------------------------------------------------|--|--|--|--|
|                                                                                                                                                                                            | Amount Per Serving<br>Calories 70 Calories from Fat 10            |  |  |  |  |
| % Daily Value*                                                                                                                                                                             |                                                                   |  |  |  |  |
| Total Fat 1g                                                                                                                                                                               | 2%                                                                |  |  |  |  |
| Saturated Fat 0g<br>Trans Fat 0g                                                                                                                                                           | 0%                                                                |  |  |  |  |
| Cholesterol 5mg                                                                                                                                                                            | 2%                                                                |  |  |  |  |
| Sodium 940mg                                                                                                                                                                               | 39%                                                               |  |  |  |  |
| Total Carbohydrate                                                                                                                                                                         | e 10g 3%                                                          |  |  |  |  |
| Dietary Fiber 1g 49                                                                                                                                                                        |                                                                   |  |  |  |  |
| Sugars 0g                                                                                                                                                                                  |                                                                   |  |  |  |  |
| Protein 6g                                                                                                                                                                                 |                                                                   |  |  |  |  |
| Vitamin A 15% V<br>Calcium 4 %                                                                                                                                                             | /itamin C 6%<br>Iron 2%                                           |  |  |  |  |
| * Percent Daily Values are based on<br>a 2,000 calorie diet. Your daily values<br>may be higher or lower depending on<br>your calorie needs                                                |                                                                   |  |  |  |  |
| Calories<br>Total Fat Less than<br>Saturated Fat Less than<br>Cholesterol Less than<br>Sodium Less than<br>Total Carbohydrate<br>Dietary Fiber<br>Calories per gram<br>Fat 9 • Carbohydrat | 20g 25g<br>300mg 300mg<br>2,400mg 2,400mg<br>300g 375g<br>25g 30g |  |  |  |  |