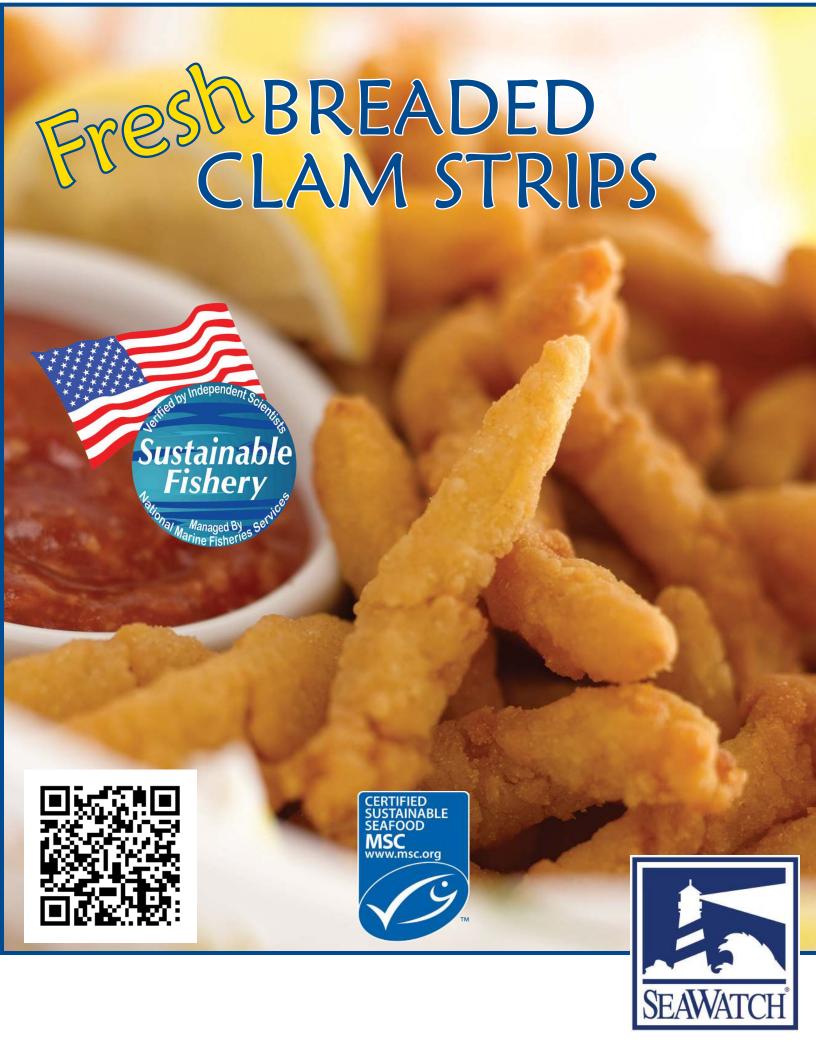

## SEA WATCH FRESH BREADED CLAMS STRIPS

Sea Clams (Atlantic Surf Clam) which are used to make Clam Strips are naturally sweet and tender. Sea Watch's Fresh Breaded method replicates old fashioned hand breading to ensure the tender texture and sweet flavor make it to the plate.

More Tender Texture

Sweeter Flavor

Less Total Fat Content

Enhanced Menu Versatility

Same Great Profit Margin

REDISCOVER WHAT MADE CLAM STRIPS AN AMERICAN ORIGINAL IN THE FIRST PLACE!

**MSC Fishery Certification:** F-SCS-0098

**Sea Watch MSC Chain of Custody Certification Number:** MSC-C-55796

|   | SEA<br>WATCH | DESCRIPTION         | CASE<br>PACK | GROSS<br>WT. | NET<br>WT. | CASE<br>CUBE | PALLET<br>TIXHI |
|---|--------------|---------------------|--------------|--------------|------------|--------------|-----------------|
|   | AFB31        | Breaded Clam Strips | 24/4 oz.     | 7 lb.        | 6 lb.      | .41          | 14x10           |
|   | AFC31        | Breaded Clam Strips | 24/5 oz      | 8.5 lb.      | 7.5 lb.    | .52          | 12x10           |
| ĺ | AFK31        | Breaded Clam Strips | 2/3 lb.      | 7 lb.        | 6 lb.      | .41          | 14x10           |