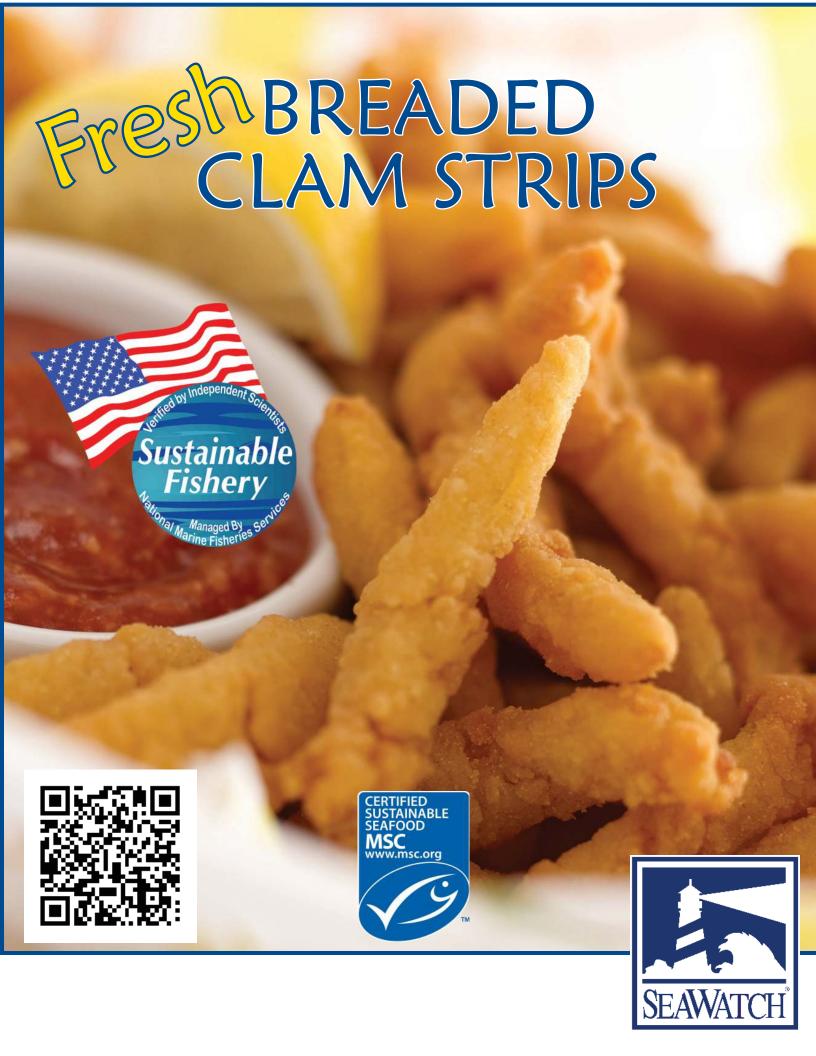

## SEA WATCH FRESH BREADED CLAMS STRIPS

Sea Clams (Atlantic Surf Clam) which are used to make Clam Strips are naturally sweet and tender. Sea Watch's Fresh Breaded method replicates old fashioned hand breading to ensure the tender texture and sweet flavor make it to the plate.

More Tender Texture

Sweeter Flavor

Less Total Fat Content

Enhanced Menu Versatility

Same Great Profit Margin

REDISCOVER WHAT MADE CLAM STRIPS AN AMERICAN ORIGINAL IN THE FIRST PLACE!