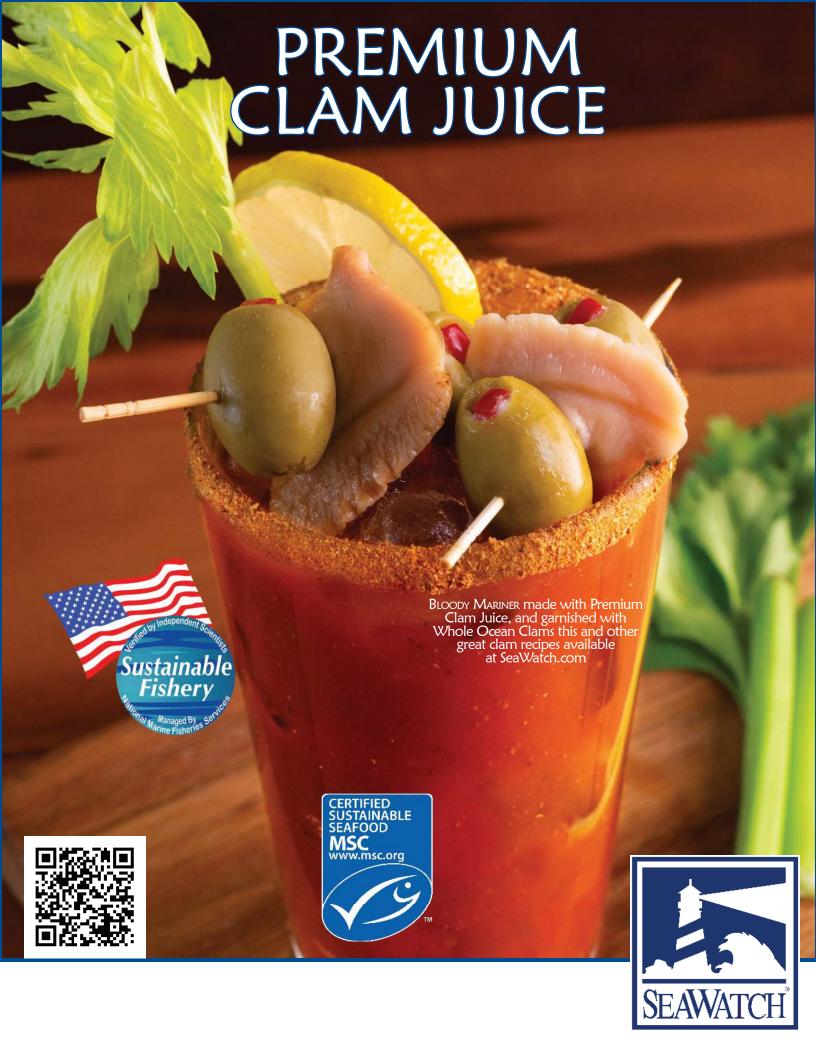

## **Bloody Mariner**

- 1 46 oz can of Sea Watch Clam Juice
- 146 oz can of Tomato Juice
- 1 Tbsp of Worcestershire Sauce
- 1 Tbsp of Old Bay Seasoning
- 1 Tbsp of fresh Horseradish
- 1 fresh Lemon (juiced)

Mix all ingredients together and let stand in refrigerator for at least 2 hours. Pour 6 ounces over ice, add a shot of vodka and garnish with a fresh stalk of celery. (Without the vodka it is a Bloody Shame)