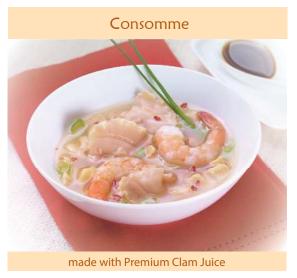

## Consommé

1 46 oz Sea Watch Clam Juice
 Tbsp Sesame Oil
 Tsp Soy Sauce
 Tsp Thai Chili Paste

Preferred Seafood Additions
Sea Watch Chopped Clams
Sea Watch Whole Ocean Clams
Shrimp

1/4 Cup Green Onions, sliced on a bias Scallops or Whitefish

In sauce pot combine clam juice and chili paste and simmer. Add raw seafood simmer until cooked through. Add soy sauce and sesame oil stir to combine. Portion 8 oz of soup into 6 bowls and add cooked seafood in each. Garnish with the sliced onions before serving.