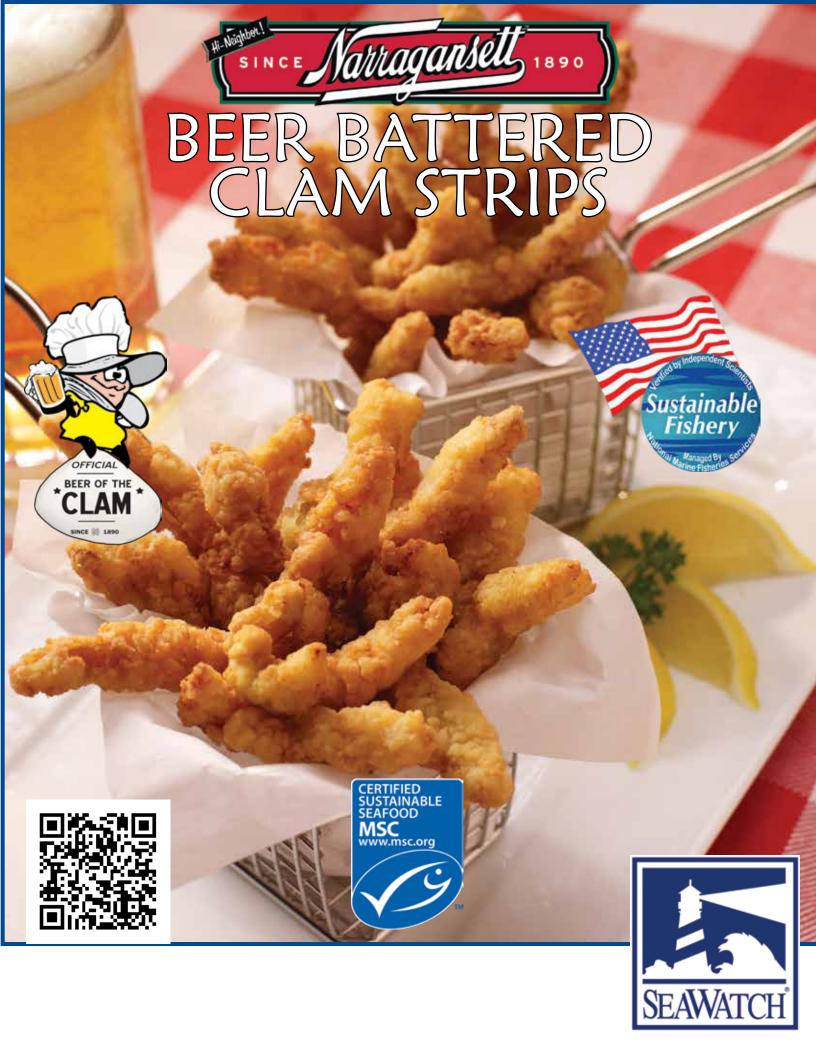

## BEER BATTERED CLAM STRIPS

Sea Watch Beer Battered Clam Strips are made from only the finest clams, Atlantic Surf Clams (sea clams). We shuck our clams fresh off our refrigerated boats and apply our new proprietary tenderizing process to give you premium sized clam strips with a tender bite. The Thick-n-Tasty clams are then sliced to a thickness 2 times thicker than a standard clam strip. The strips are coated in a light Narragansett beer (the official beer of the clam) batter with a mild flavor of malt and hops. When prepared according to the directions the Beer Battered Clam Strips will be tender, sweet with a hint of malty beer flavor and leave your customers wanting more. Serve with your favorite sauce to make your very own signature appetizer or clam entree.

The hoppy flavor of the Narragansett lager in the batter blends wonderfully with the sweet clam flavor from the strips. At the 18th Great International Beer Competition on November 13, 2010 held at the Rhode Island Convention Center in Providence, RI. Narragansett lager won First Place in the lager category. Treat your customers to something great for a great price.